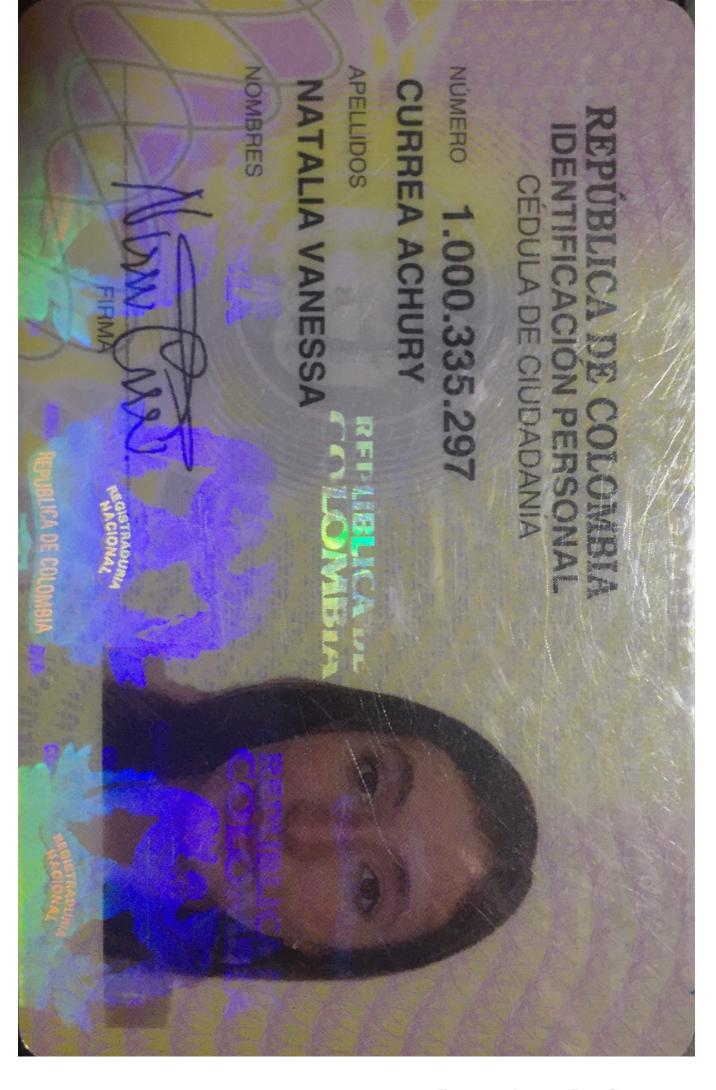

| RECIBO DE CA                                              | JA MENOR<br>FORMA 04 - 2002 |
|-----------------------------------------------------------|-----------------------------|
| FECHA Abril 10 de 2024.                                   | No.                         |
| Matalia Vanessa Correa                                    | \$240.000                   |
| POR CONCEPTO DE Referidos promocioù                       | OK.                         |
| Web. 110597 - 111227 - 111352 -                           | 11/295                      |
| 11/261 - 11/870-111920 // \$3                             | 80.000 e/o .                |
| VALOR (en letras) Doscieutos diet mil                     | pesos                       |
| mote.                                                     |                             |
| na lalia Currea 25 agmail. Com  Aprobado Dir. tonade tha. | <b>5</b>                    |
| To (:318 2237496 CC. 1000 335                             | 297                         |