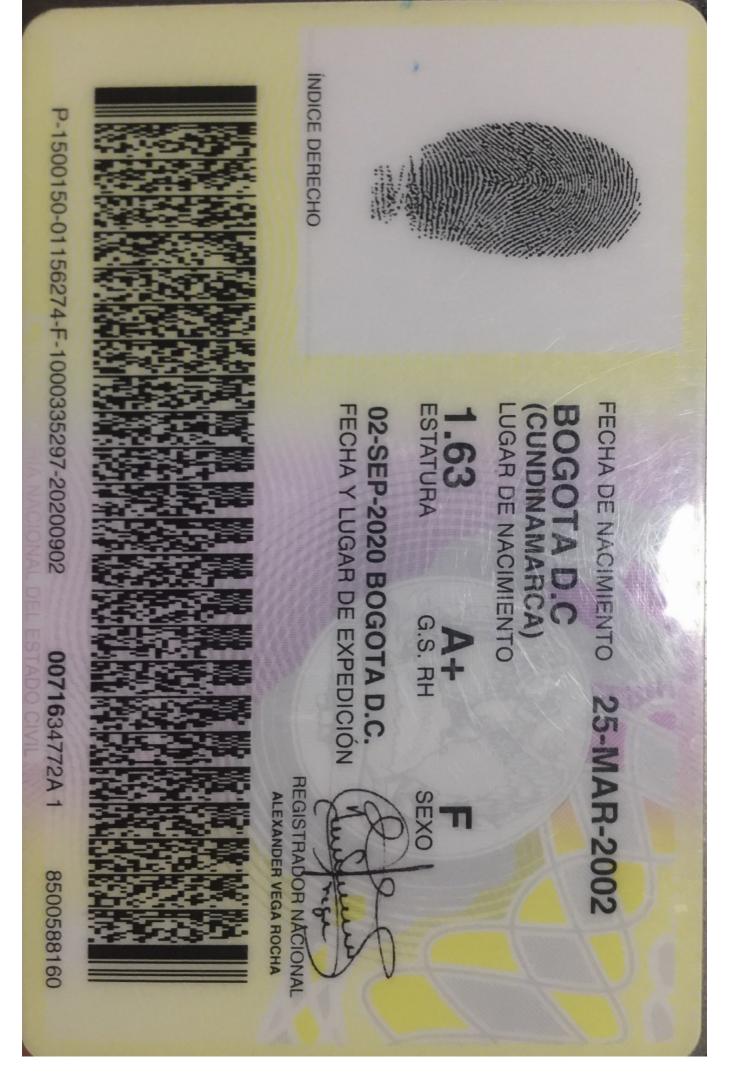

| RECIBO DE CA                                              | JA MENOR<br>FORMA 04 - 2002 |
|-----------------------------------------------------------|-----------------------------|
| FECHA Abril 10 de 2024.                                   | No.                         |
| Matalia Vanessa Correa                                    | \$240.000                   |
| POR CONCEPTO DE Referidos promocioù                       | OK.                         |
| Web. 110597 - 111227 - 111352 -                           | 11/295                      |
| 11/261 - 11/870-111920 // \$3                             | 80.000 e/o .                |
| VALOR (en letras) Doscieutos diet mil                     | pesos                       |
| mote.                                                     |                             |
| na lalia Currea 25 agmail. Com  Aprobado Dir. tonade tha. | <b>5</b>                    |
| To (:318 2237496 CC. 1000 335                             | 297                         |